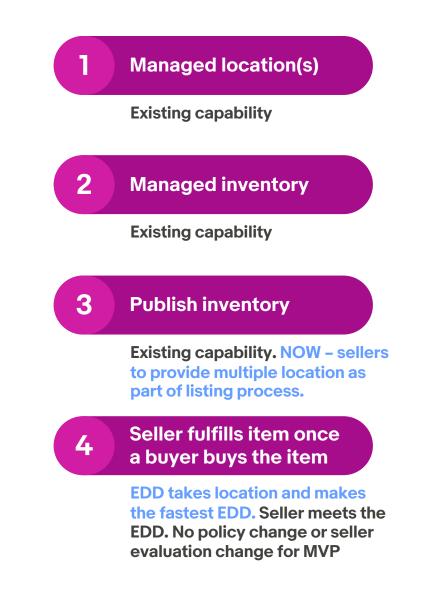

### Inventory API — supporting multi-warehouse sellers

#### **Customer Opportunity**

Faster shipping times drives increased conversion. Large sellers use multiple warehouses to lower shipping times. However, eBay didn't allow for sellers to identify multiple warehouses. Thus the shipping time from eBay was overly slow, inhibiting conversion.

#### **Solution**

Updated Inventory API (SIS) allows sellers to provide all their locations. eBay will pick the fastest shipping time, translating into higher velocity for sellers.

#### Why is this important?

- Buyers: See the best, realistic shipping time
- Sellers: Increase velocity

#### **Status**

Launched as beta in Q4 20. Looking for early adopters. Next will support similar functionality for sellers on trading API