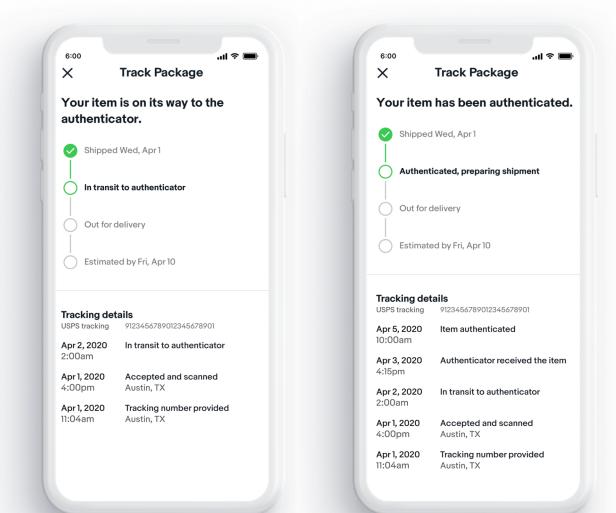

### New tracking events for authentication services

#### **Customer Opportunity**

Authenticity Guarantee (AG) on eBay is handled by having a  $3^{rd}$ -party authenticator verity the item. This means items are shipped from Seller  $\rightarrow$  Authenticator  $\rightarrow$  Buyer, or Buyer  $\rightarrow$  Authenticator  $\rightarrow$  Seller for returns.

#### **New updates**

Tracking events now include authentication events

- Shipping to Authenticator
- In Authentication
- Shipping from Authenticator

#### **Status**

Launched with Authentication program in US (July 2020)