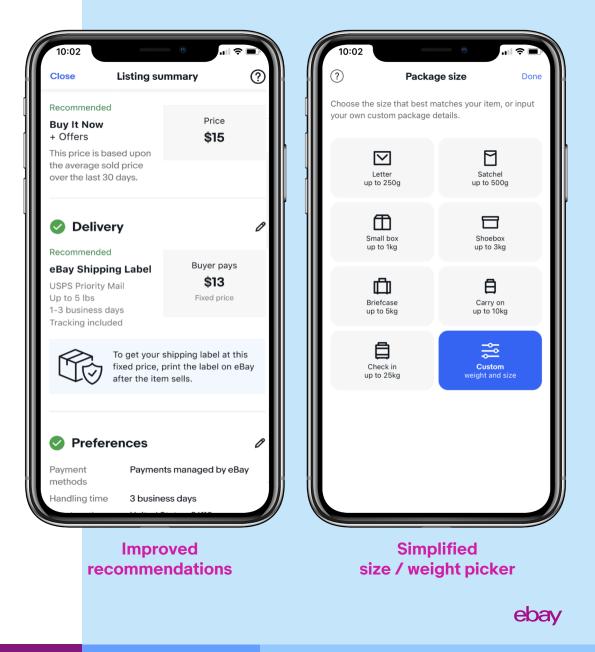

### **Simplified Shipping**

#### **Customer Opportunity**

Inexperienced sellers overwhelmed by shipping options and just give up

#### **Solution**

Provide better guidance to make it easier for the seller to complete the listing, and maximize the chance their item will sell with competitive shipping option

#### **Audience**

Casual sellers requiring more guidance and simplicity

#### Approach

Using our data, we'll predict the weight of an item, and recommend the options more suitable by leveraging the carrier discounts offered through our label platform

#### Why is this important?

- **Buyers:** access to better and more competitive shipping options
- Sellers: easier / quicker to list items on eBay

#### **Status**

AU: currently under testing Global expansion 2021: US (Q3), UK (Q4), DE (Q4)